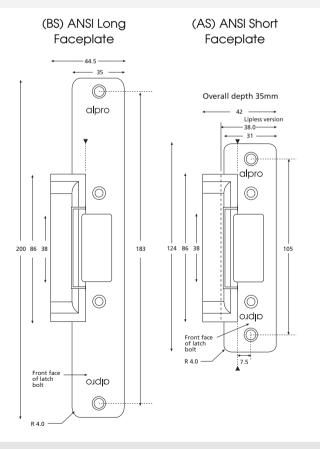

Illustrated AL110 ANSI short metal door preparation

(BS) ANSI long faceplate 200 x 35

(AS) ANSI short faceplate 124 x 31

15, 25, 50 & 75mm Extension Lips are available as extras

Note: For detail of installation see instructions/ template