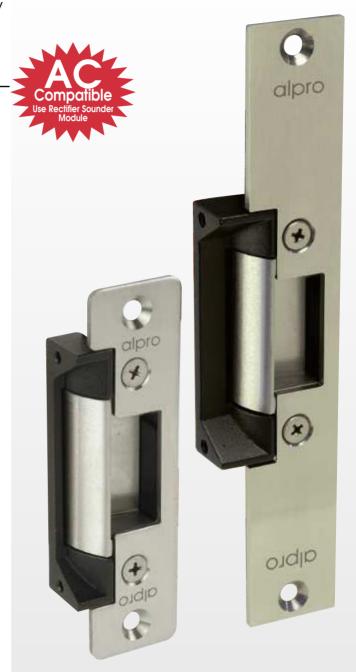

# AL110

The Alpro AL110 series is an ANSI style security strike complete with stainless steel short or long faceplates for use in metal or timber door applications.

# **Options**

ANSI short and ANSI long faceplates Extension lips – 15, 25, 50 and 75mm (pre-drilled strike body)

Weather resistant - IP53 protection

#### AC Compatibility (with RM1)

The Rectifier Sounder Module enables operation with AC voltages.

The sounder can be set for either buzzing or silence with both AC and DC voltages.

The IEC RM1 unit is continuously rated – max 1 amp.