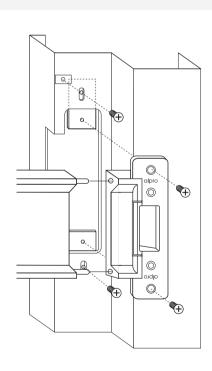

Illustrated AL110 ANSI short metal door preparation

(BS) ANSI long faceplate 200 x 35

(AS) ANSI short faceplate 124 x 31

15, 25, 50 & 75mm Extension Lips are available as extras

Note: For detail of installation see instructions/ template